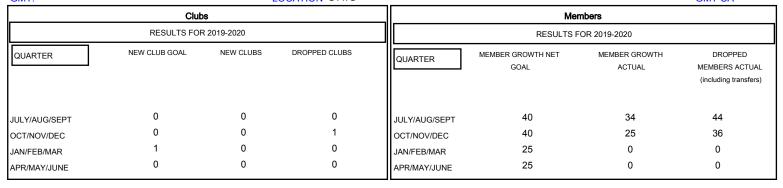

## District 13 OH3

GMT: LOCATION OHIO GMT CA

APR

MAY

MAR

JUNE

| DROPPED CLUBS: 1  DROPPED MEMBERS |    | 24 CLUBS OF 56 ADDED 1 OR MORE<br>NEW MEMBERS | GENDER DISTRIBI<br>MALE<br>FEMALE | UTION<br>999 (68.57%)<br>458 (31.43%) |     |
|-----------------------------------|----|-----------------------------------------------|-----------------------------------|---------------------------------------|-----|
| DECEASED                          | 15 | CLICK HERE FOR CUMULATIVE  MEMBERSHIP DATA    | TOTAL FAMILY UNIT MEMBERS         |                                       | 269 |
| CLUB CANCELLED                    | 0  |                                               | FAMILY MEMBERS PAYING HALF DUES   |                                       | 140 |
| OTHER                             | 65 |                                               |                                   |                                       | 140 |
| TOTAL                             | 80 |                                               |                                   |                                       |     |