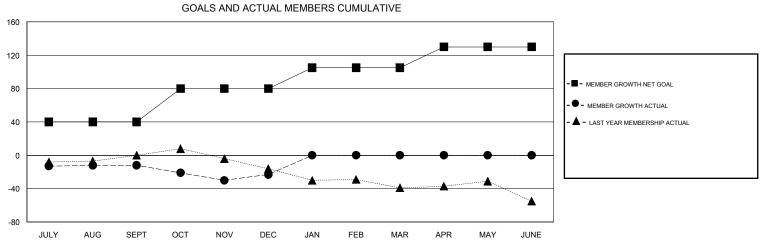

## District 13 OH3

GMT: LOCATION OHIO GMT CA

APR

MAY

MAR

JUNE

| DROPPED CLUBS: 1  DROPPED MEMBERS |    | 24 CLUBS OF 56 ADDED 1 OR MORE<br>NEW MEMBERS | GENDER DISTRIBI<br>MALE<br>FEMALE | UTION<br>999 (68.57%)<br>458 (31.43%) |     |
|-----------------------------------|----|-----------------------------------------------|-----------------------------------|---------------------------------------|-----|
| DECEASED                          | 15 | CLICK HERE FOR CUMULATIVE  MEMBERSHIP DATA    | TOTAL FAMILY UNIT MEMBERS         |                                       | 269 |
| CLUB CANCELLED                    | 0  |                                               | FAMILY MEMBERS PAYING HALF DUES   |                                       | 140 |
| OTHER                             | 65 |                                               |                                   |                                       | 140 |
| TOTAL                             | 80 |                                               |                                   |                                       |     |